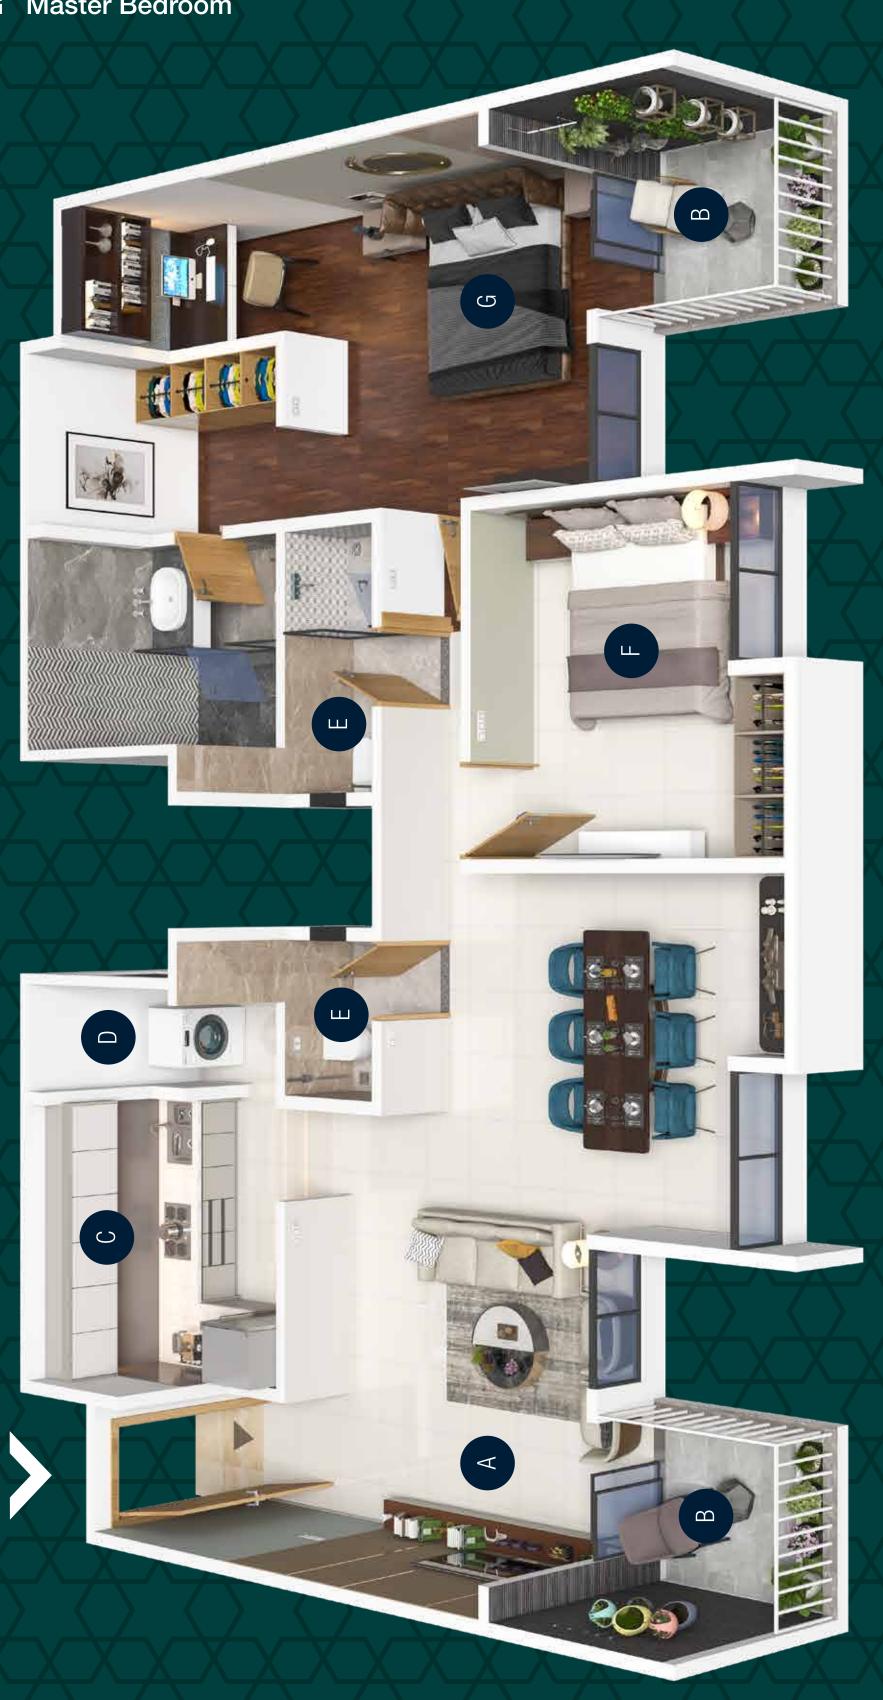

# 4.5 BHK CUT SECTION

- A Living Room
- B Balcony
- C Kitchen
- D Dry Balcony
- E Wc / Bath
- F Kids Bedroom
- G Master Bedroom