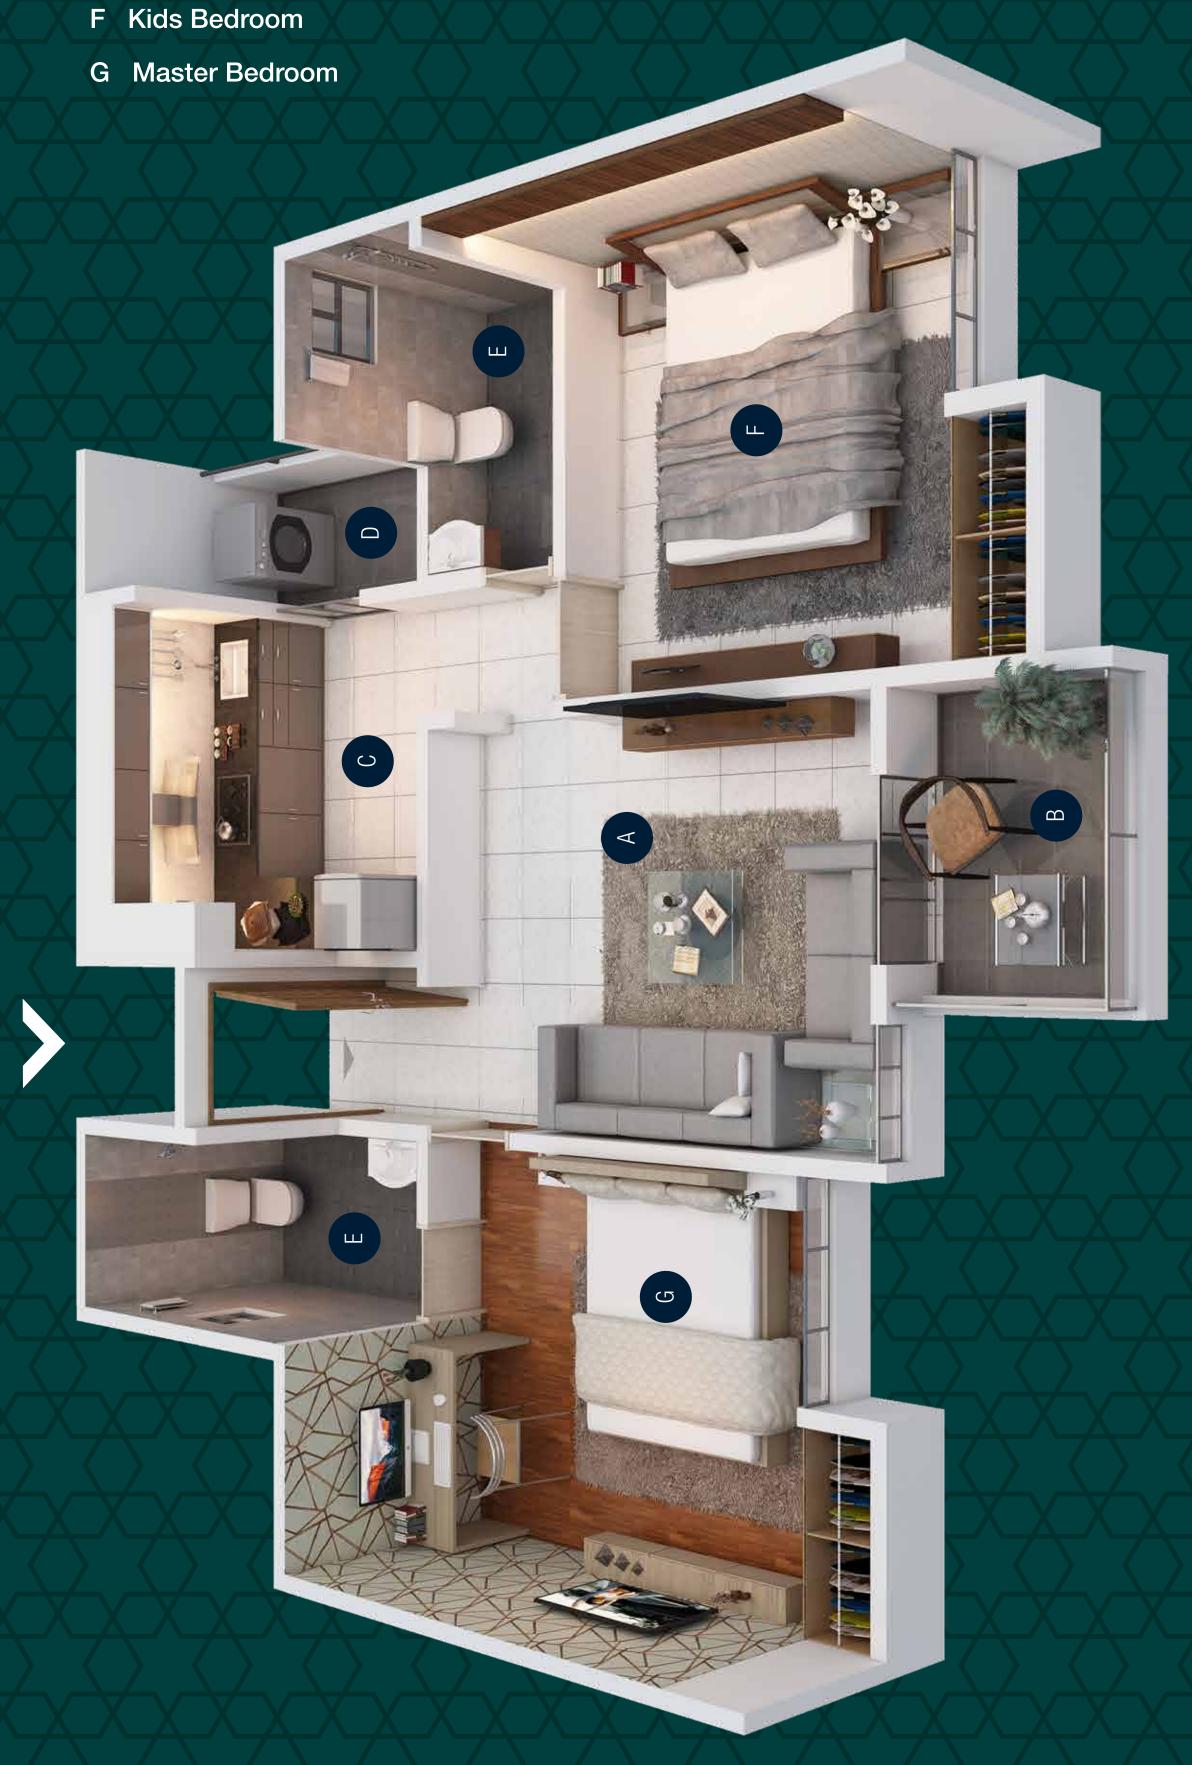

# Premium 2 BHK CUT SECTION

- A Living Room
- B Balcony
- C Kitchen
- D Dry Balcony
- E Wc / Bath
- F Kids Bedroom
- G Master Bedroom