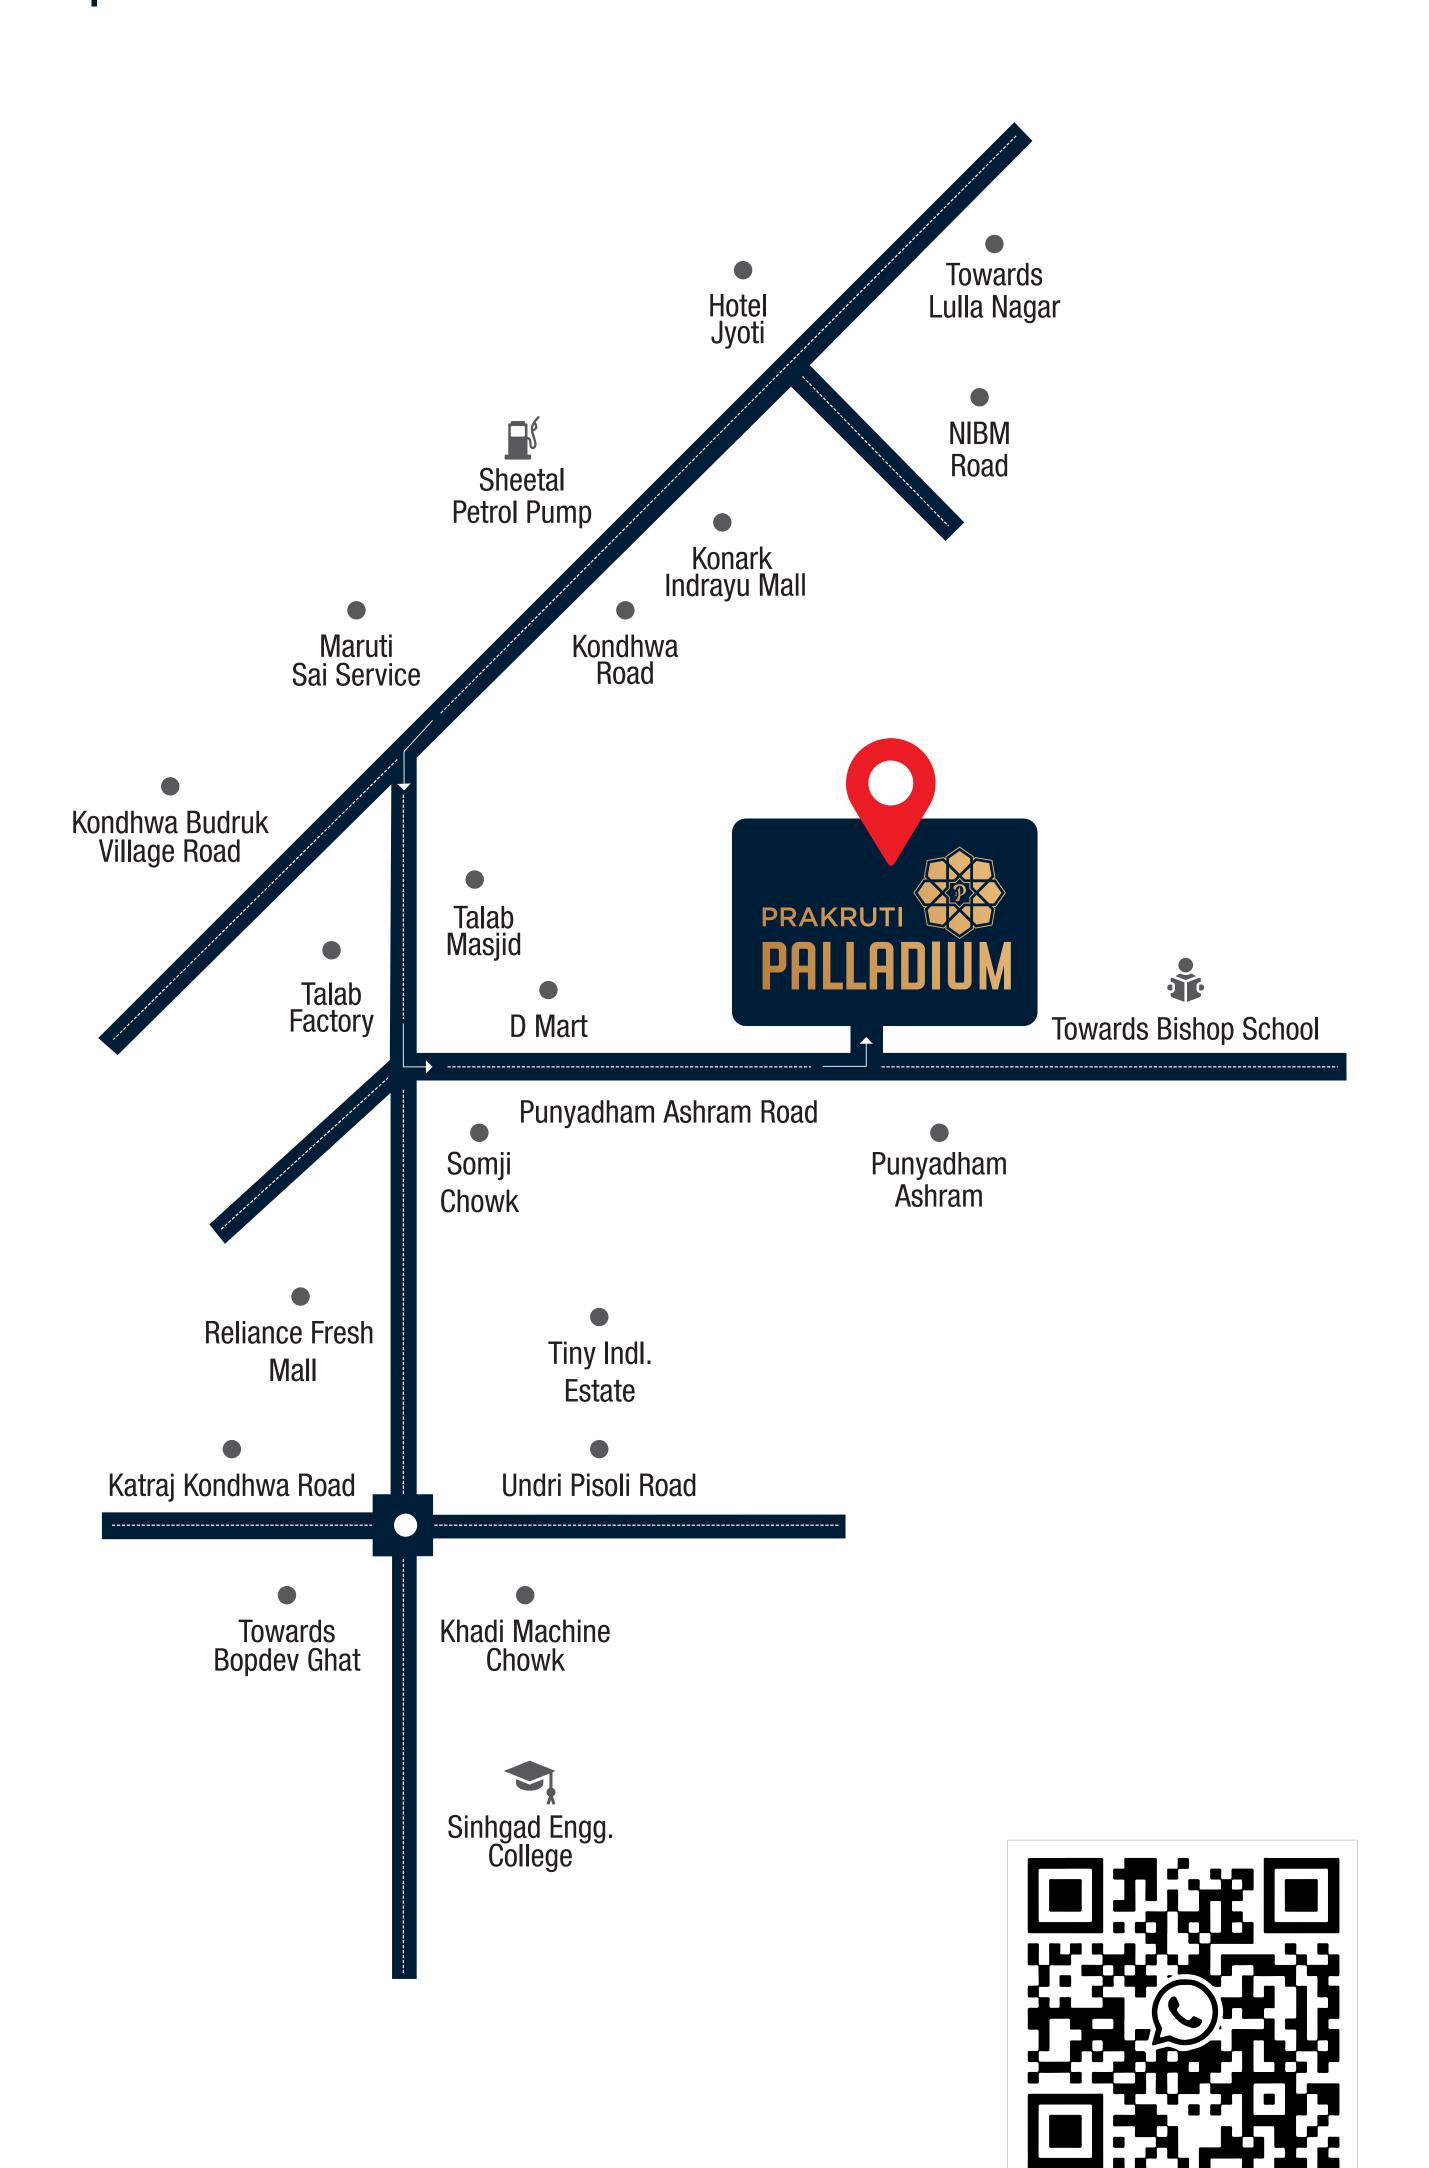

### KEY DESTINATIONS

#### PROXIMITY TO MAJOR PRIME DESTINATIONS

### **SCHOOLS**

Olive School
 Oysters International School
 SPAN International School
 Bishop's School
 Vibgyor High School
 2.4 KM
 5.5 KM
 02 KM

#### **HOSPITALS**

National Hospital
Lifeline Hospital
Ruby Hall Clinic Wanorie
Jehangir Hospital
11 KM

#### **KEY DESTINATIONS:**

Airport
Railway Station
Bus Stop\Public Transport
IT Parks:
Magarpatta City
SP Infocity
SP Infocity
Transport
Head of the property of the pro

#### MARKET & SHOPPING CENTERS

| D Mart                                                | 500Mtr |
|-------------------------------------------------------|--------|
| Reliance Smart Superstore                             | 1.2KM  |
| <ul> <li>Dorabjee's Royale Heritage Mall</li> </ul>   | 02 KM  |
| <ul> <li>The Corinthians Resort &amp; Club</li> </ul> | 03 KM  |
|                                                       |        |

## LOCATION MAP

- Site Address: Prakruti Palladium Sr. no. 23, Near D Mart, Next to Notting Hills, Kondhwa Budruk, Pune – 411048
- Email: sales@prakrutipalladium.com
- Website: www.prakrutipalladium.com
- Office Address: Office No. 201, 2nd Floor, Ammons Eminent, near Kondhwa Police Station, Kondhwa Khurd, Pune 411048
- E-mail: sales@aspirerealtyspaces.com
- Website: www.aspirerealtyspaces.com
- **Sales**: 8530123969 / 8530893969