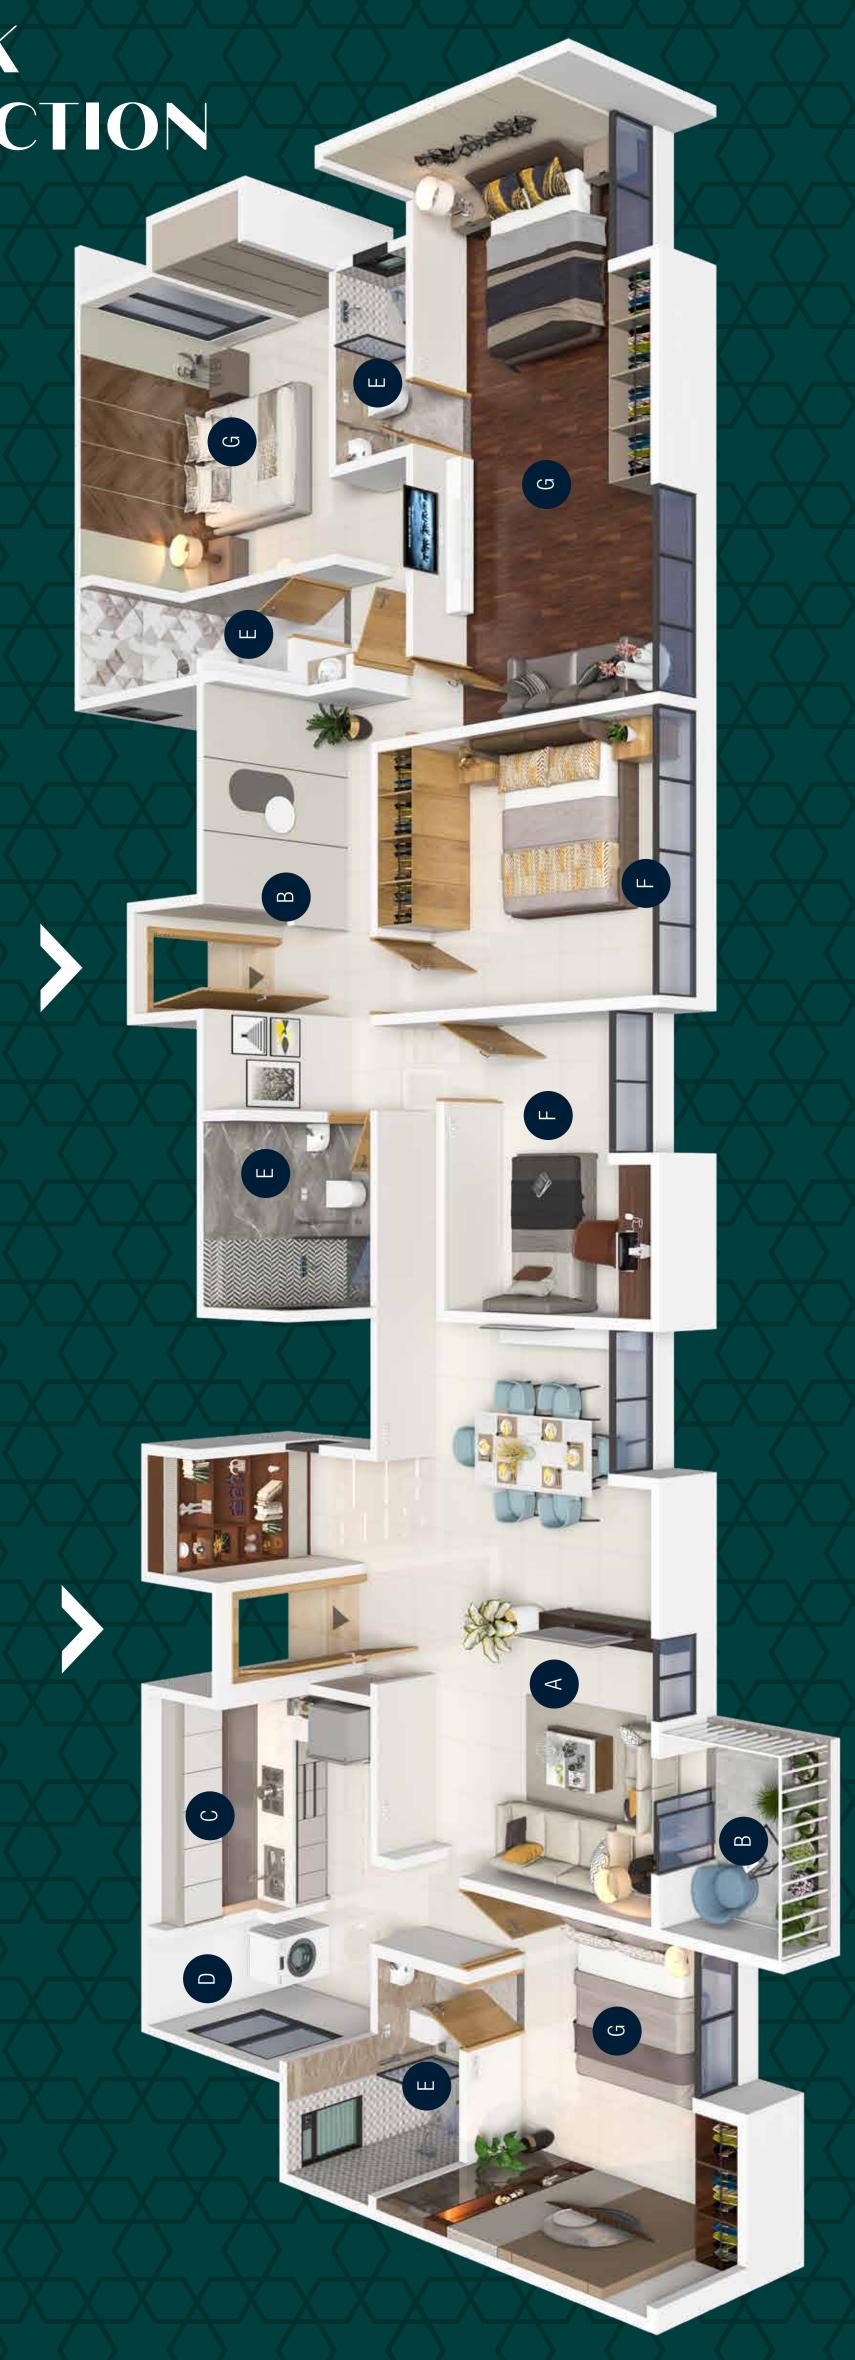

# 1BHK CUT SECTION

- A Living Room
- B Balcony
- C Kitchen
- D Dry Balcony
- E Wc / Bath
- F Bedroom

# 2 BHK CUT SECTION

- A Living Room
- B Balcony
- C Kitchen
- D Dry Balcony
- E Wc / Bath

# 3 BHK CUT SECTION

- A Living Room
- B Balcony
- C Kitchen

# Premium 2 BHK CUT SECTION

- A Living Room
- B Balcony
- C Kitchen
- D Dry Balcony
- E Wc / Bath
- F Kids Bedroom
- G Master Bedroom

# Premium 2.5 BHK CUT SECTION

- A Living Room
- B Balcony
- C Kitchen
- D Dry Balcony
- E Wc/Bath

# Luxury

# 4.5 BHK CUT SECTION

- A Living Room
- B Balcony
- C Kitchen
- D Dry Balcony
- E Wc / Bath
- F Kids Bedroom
- G Master Bedroom