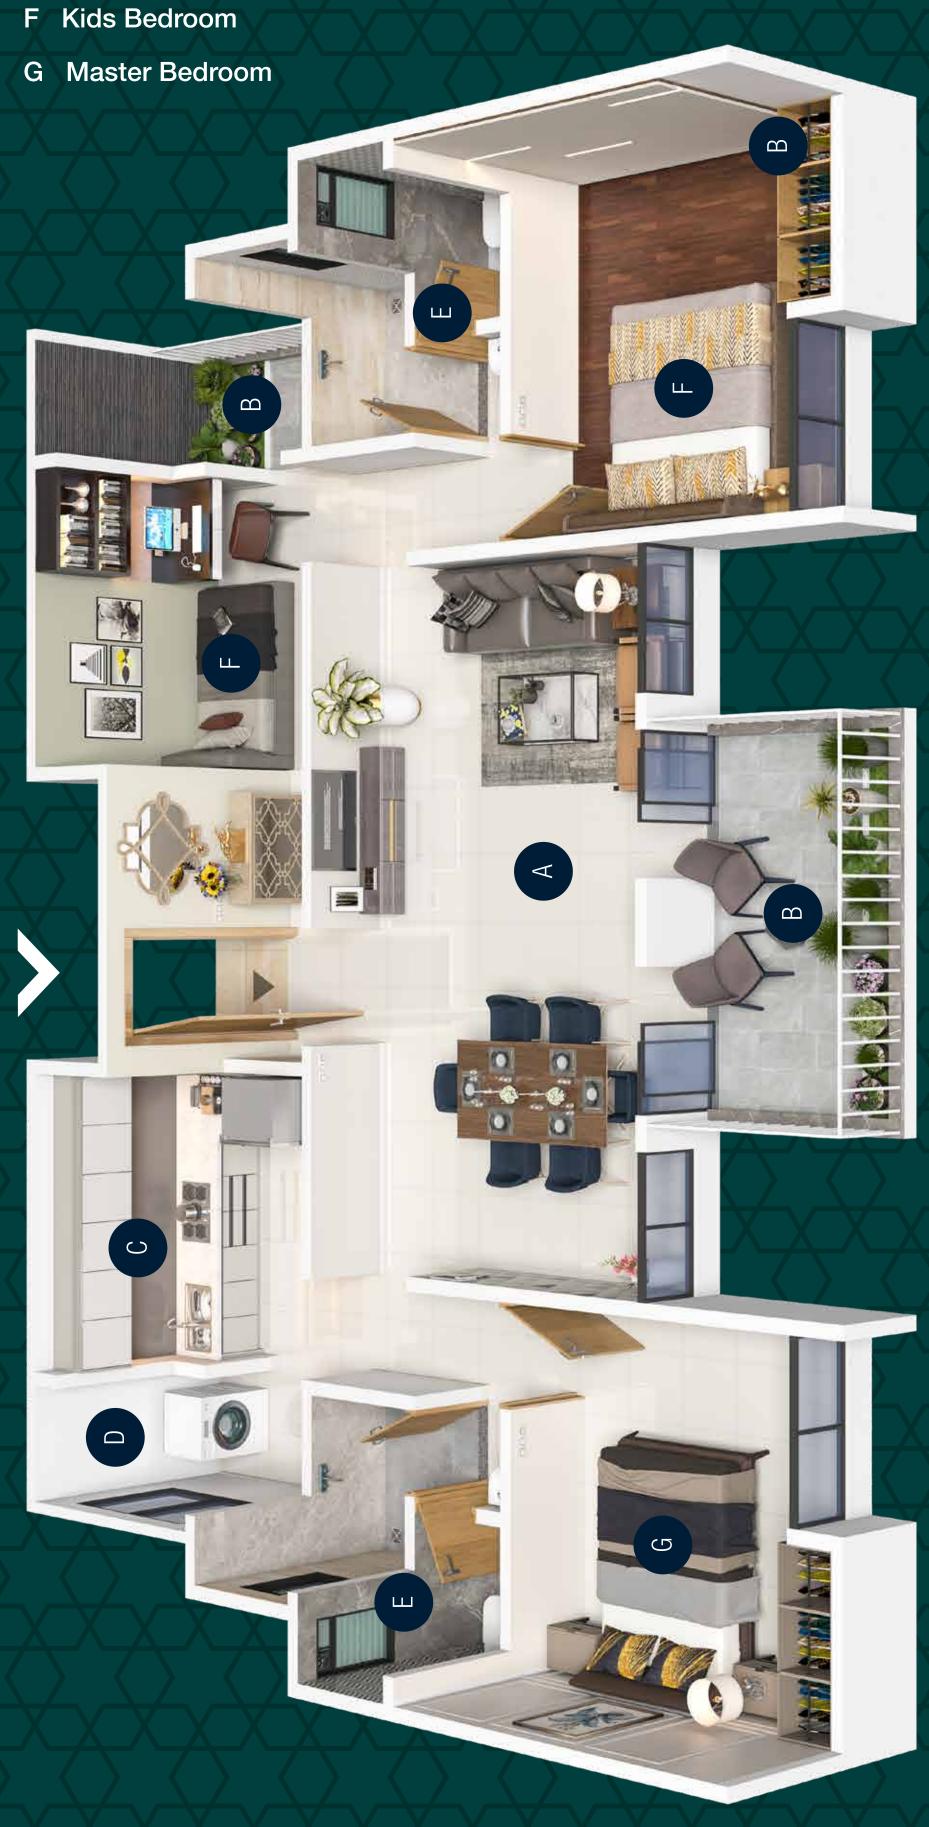

# 4.5 BHK CUT SECTION

- A Living Room
- B Balcony
- C Kitchen
- D Dry Balcony
- E Wc / Bath
- F Kids Bedroom
- G Master Bedroom