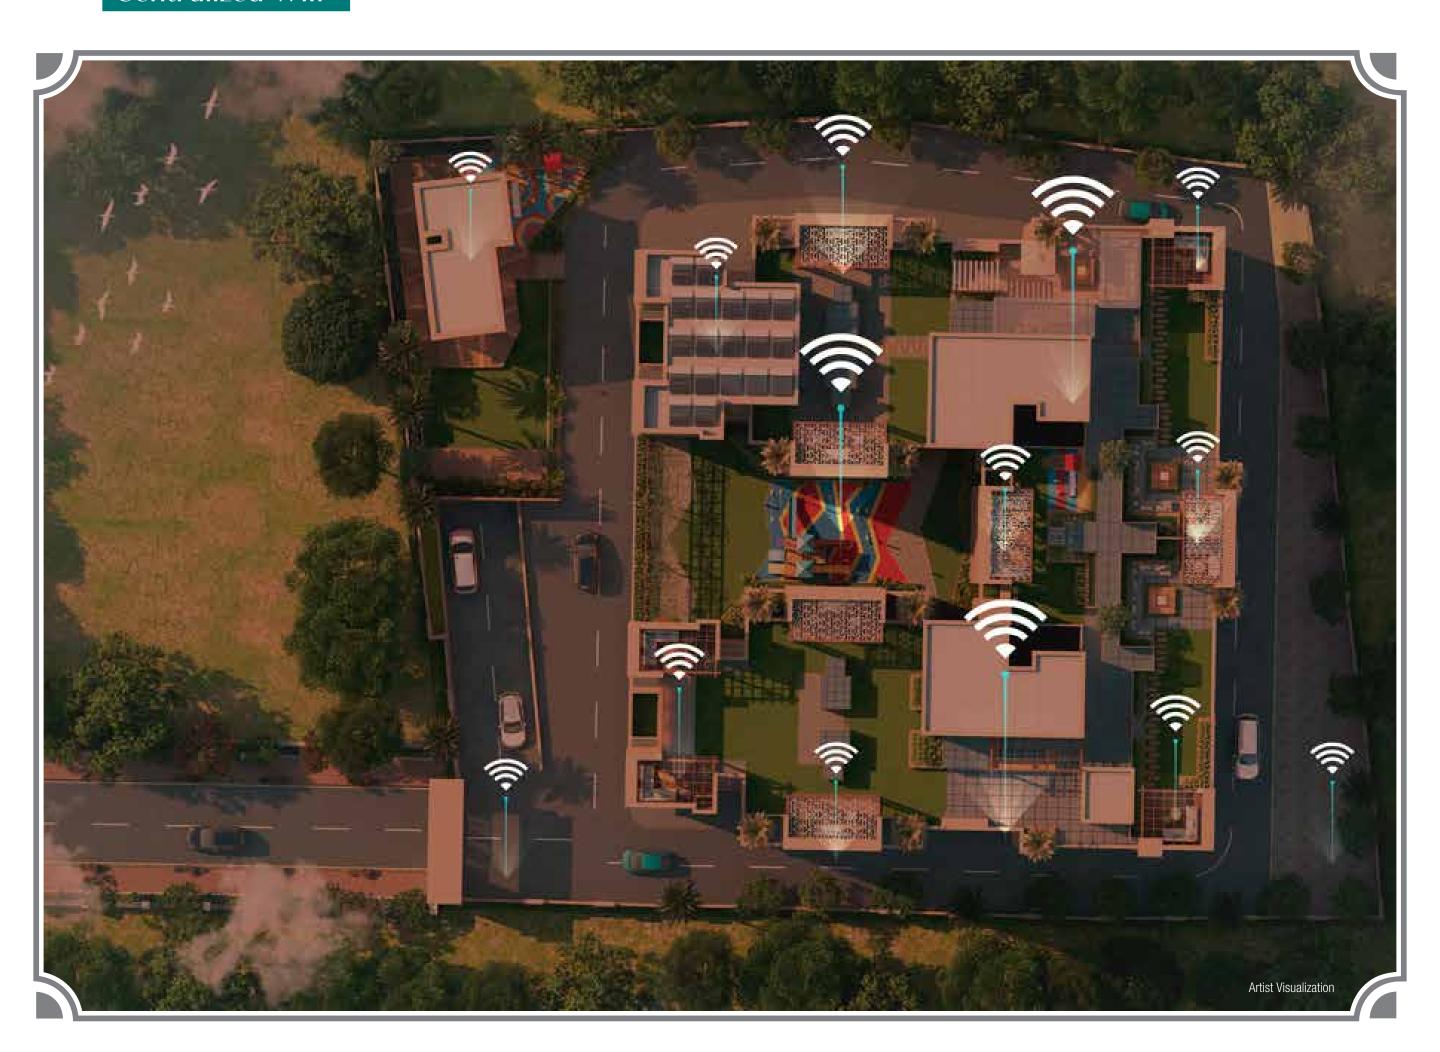

#### **CENTRALIZED WIFI**

Enhance your productivity with this special feature which is equipped with high speed internet so that you can work, enjoy, entertain yourself from any where of the building without being disturb at all.

# Benefits of Centralized Wifi

Internet connectivity is a must when it comes to work or even sitting ideal..here are some benefits

STABLE INTERNET CONNECTIVITY

NO ROAMING ISSUES

FULL WIFI COVERAGE

EASY CENTRALIZED MANAGEMENT

A THREAT PROOF NETWORK

WIRELESS CONNECTIONS

SECURE AUTHENTICATION WITH CAPTIVE PORTAL

QUICKLY TROUBLESHOOT TO STABILIZE THE NETWORK

### Centralized Wifi