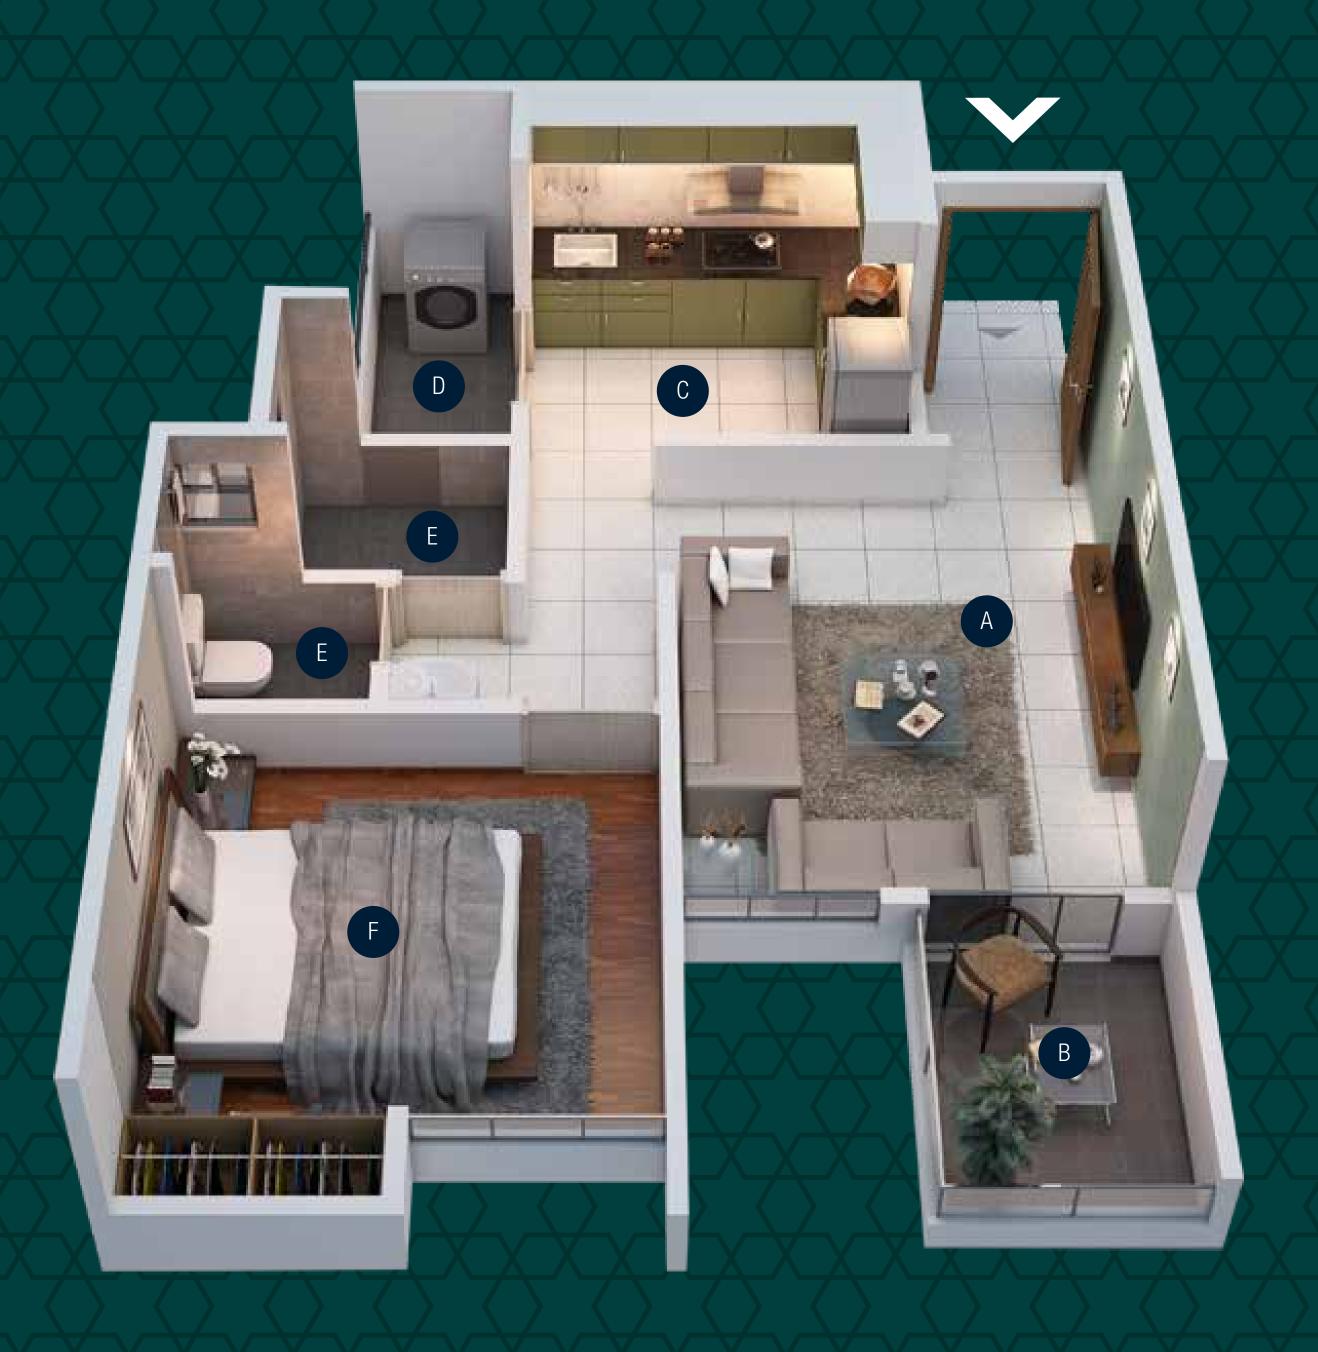

# 1BHK CUT SECTION

- A Living Room
- B Balcony
- C Kitchen
- D Dry Balcony
- E Wc / Bath
- F Bedroom