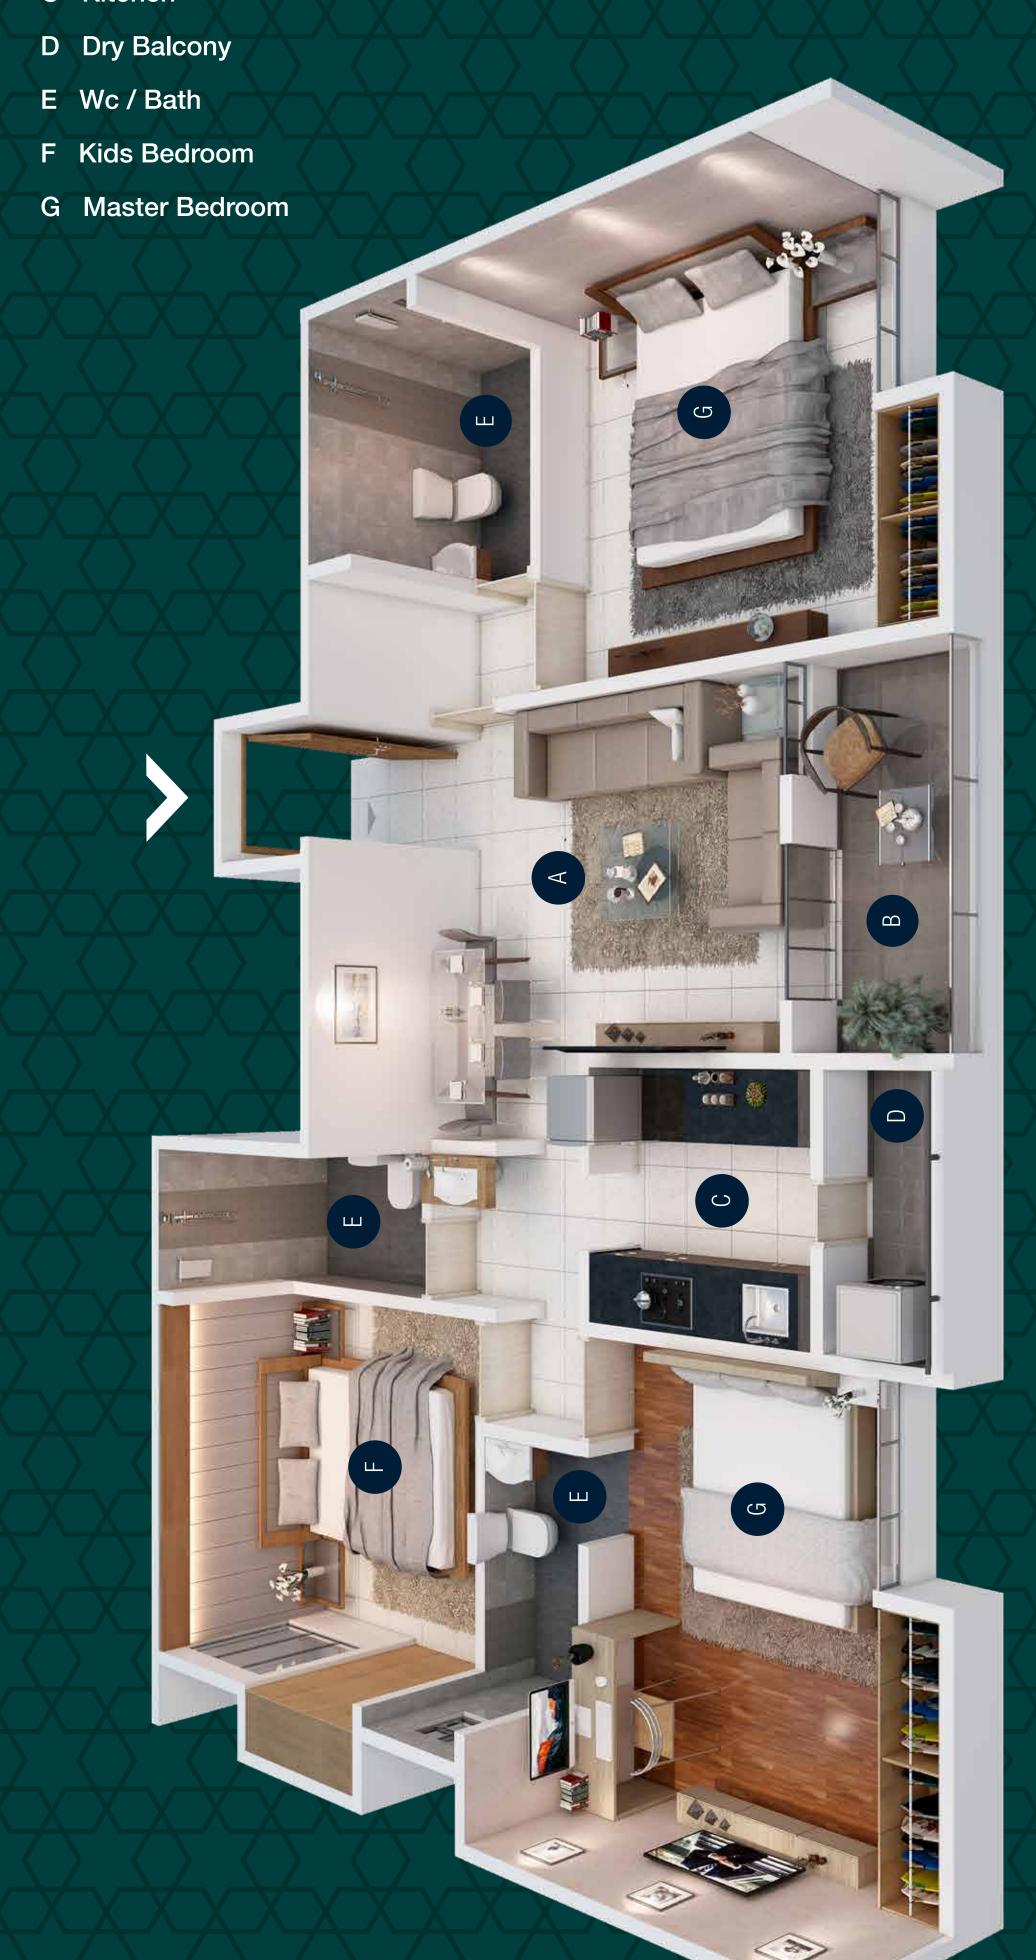

# Premium 2.5 BHK CUT SECTION

- A Living Room
- B Balcony
- C Kitchen
- D Dry Balcony
- E Wc/Bath